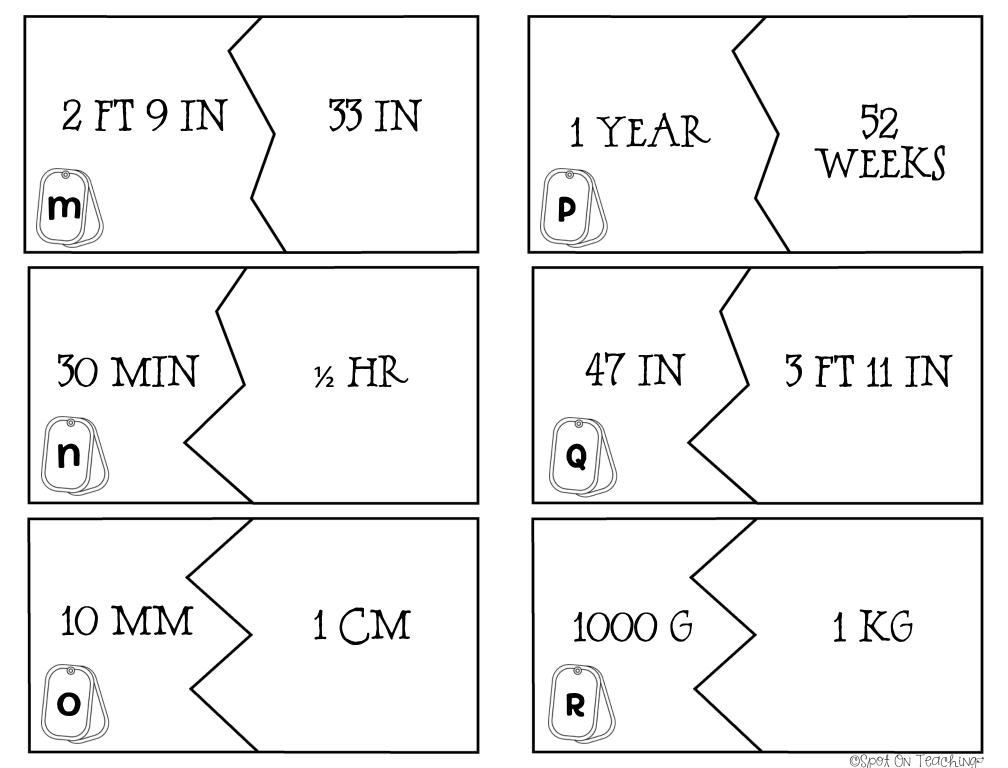

## answer key

|   |                   | - | 1                      |  |  |
|---|-------------------|---|------------------------|--|--|
| а | 100  cm = 1  m    | n | <b>n</b> 30 min = ½ hr |  |  |
| В | 1 lb = 16 oz      | 0 | 10 mm = 1 cm           |  |  |
| С | 24 in = 2 ft      | P | 1 yr = 52 wks          |  |  |
| D | 1 l = 1,000 ml    | Q | 47 in = 3 ft 11 in     |  |  |
| е | 90 min = 1 ½ hr   | R | 1000 g = 1 kg          |  |  |
| f | 1 yd = 36 in      | S | 8 pt = 16 c            |  |  |
| G | 4 qt = 1 gal      | t | 120 min = 2 hr         |  |  |
| Н | 1,000 m = 1 km    | U | 10 cm = 1 dm           |  |  |
| i | 9 ft = 3 yd       | V | 2,000 lb = 1 ton       |  |  |
| J | 1 year = 52 wks   | W | 17  ft = 5  yd  2  ft  |  |  |
| K | 2 c = 1 pt        | X | 9 dm = 90 cm           |  |  |
| ı | 8 pt = 4 qt       |   |                        |  |  |
| m | 2 ft 9 in = 33 in | Ö |                        |  |  |