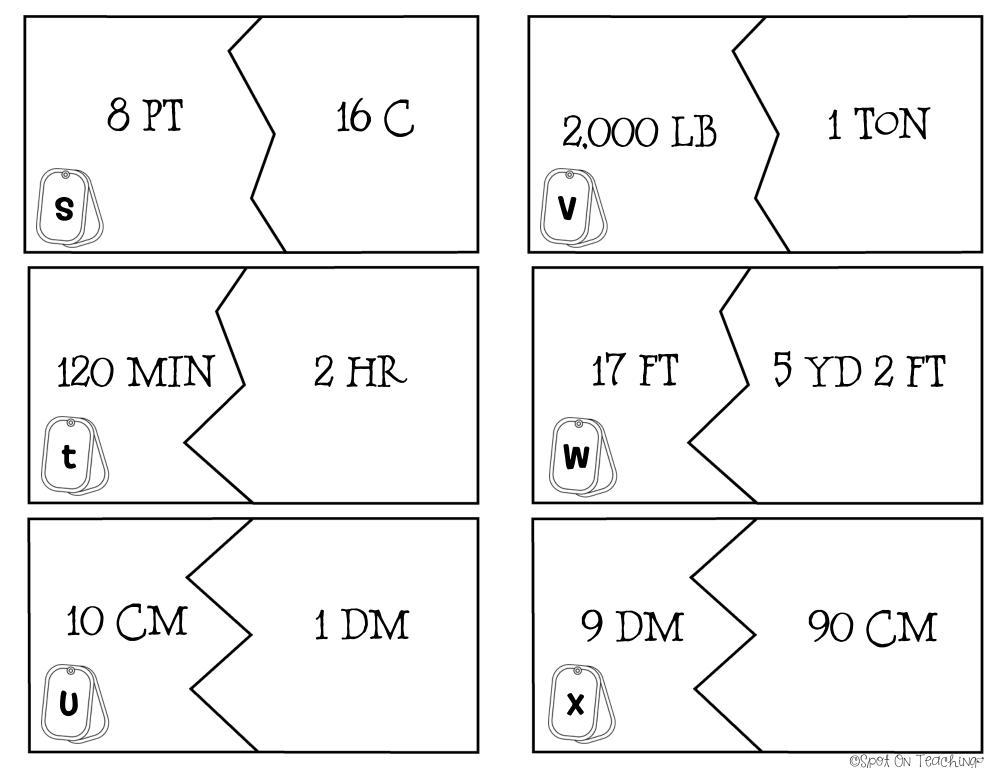

## answer key

|   |                   | - | 1                      |  |  |
|---|-------------------|---|------------------------|--|--|
| а | 100  cm = 1  m    | n | <b>n</b> 30 min = ½ hr |  |  |
| В | 1 lb = 16 oz      | 0 | 10 mm = 1 cm           |  |  |
| С | 24 in = 2 ft      | P | 1 yr = 52 wks          |  |  |
| D | 1 l = 1,000 ml    | Q | 47 in = 3 ft 11 in     |  |  |
| е | 90 min = 1 ½ hr   | R | 1000 g = 1 kg          |  |  |
| f | 1 yd = 36 in      | S | 8 pt = 16 c            |  |  |
| G | 4 qt = 1 gal      | t | 120 min = 2 hr         |  |  |
| Н | 1,000 m = 1 km    | U | 10 cm = 1 dm           |  |  |
| i | 9 ft = 3 yd       | V | 2,000 lb = 1 ton       |  |  |
| J | 1 year = 52 wks   | W | 17  ft = 5  yd  2  ft  |  |  |
| K | 2 c = 1 pt        | X | 9 dm = 90 cm           |  |  |
| ı | 8 pt = 4 qt       |   |                        |  |  |
| m | 2 ft 9 in = 33 in | Ö |                        |  |  |