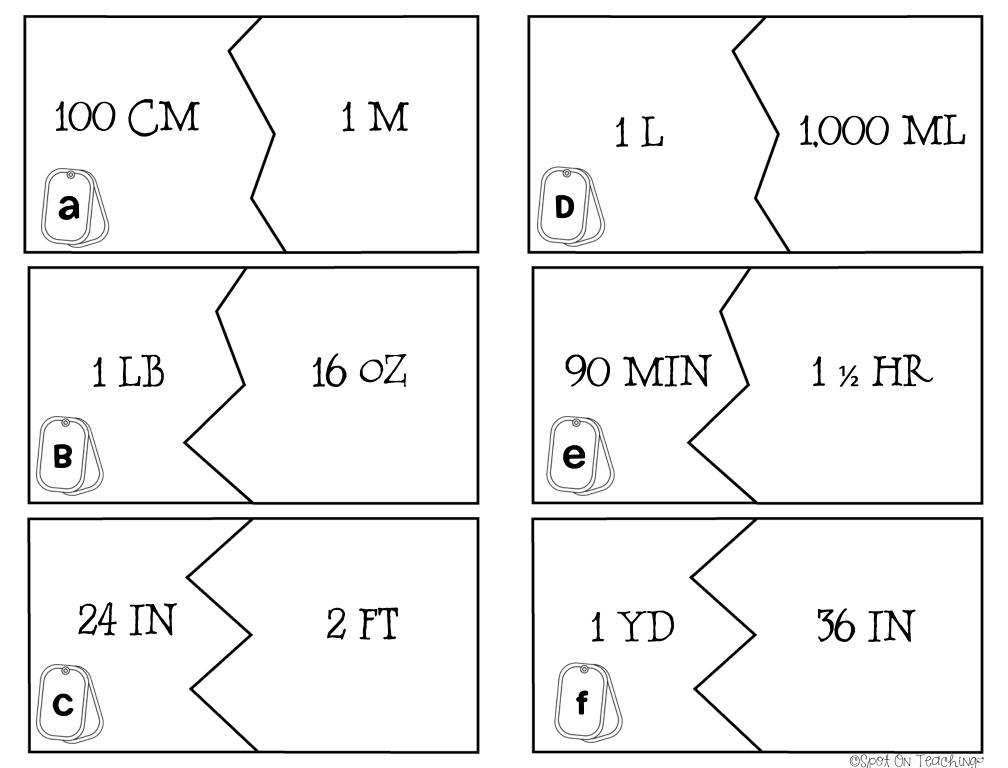

### measurement match up

| а | n |  |
|---|---|--|
| В | 0 |  |
| С | P |  |
| D | Q |  |
| е | R |  |
| f | S |  |
| G | t |  |
| Н | U |  |
| i | V |  |
| J | W |  |
| K | X |  |
| I |   |  |
| m |   |  |

## answer key

|   |                   | - | 1                      |  |  |
|---|-------------------|---|------------------------|--|--|
| а | 100  cm = 1  m    | n | <b>n</b> 30 min = ½ hr |  |  |
| В | 1 lb = 16 oz      | 0 | 10 mm = 1 cm           |  |  |
| С | 24 in = 2 ft      | P | 1 yr = 52 wks          |  |  |
| D | 1 l = 1,000 ml    | Q | 47 in = 3 ft 11 in     |  |  |
| е | 90 min = 1 ½ hr   | R | 1000 g = 1 kg          |  |  |
| f | 1 yd = 36 in      | S | 8 pt = 16 c            |  |  |
| G | 4 qt = 1 gal      | t | 120 min = 2 hr         |  |  |
| Н | 1,000 m = 1 km    | U | 10 cm = 1 dm           |  |  |
| i | 9 ft = 3 yd       | V | 2,000 lb = 1 ton       |  |  |
| J | 1 year = 52 wks   | W | 17  ft = 5  yd  2  ft  |  |  |
| K | 2 c = 1 pt        | X | 9 dm = 90 cm           |  |  |
| ı | 8 pt = 4 qt       |   |                        |  |  |
| m | 2 ft 9 in = 33 in | Ö |                        |  |  |