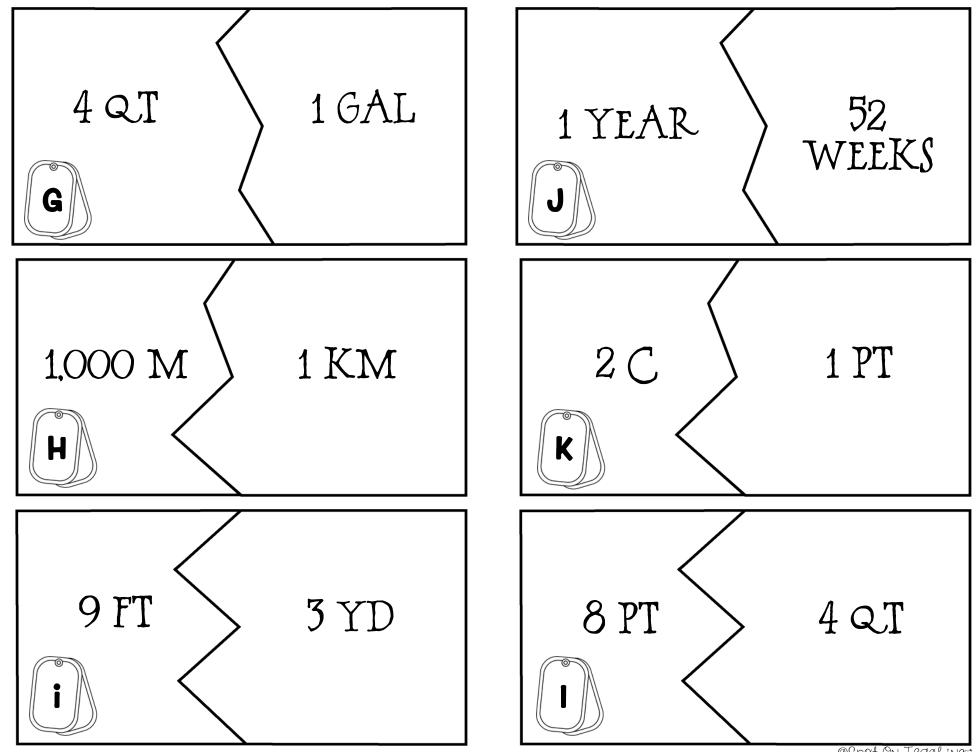

### measurement match up

| а | n |  |
|---|---|--|
| В | 0 |  |
| С | P |  |
| D | Q |  |
| е | R |  |
| f | S |  |
| G | t |  |
| Н | U |  |
| i | V |  |
| J | W |  |
| K | X |  |
| I |   |  |
| m |   |  |

## answer key

|   |                   | - | 1                      |  |  |
|---|-------------------|---|------------------------|--|--|
| а | 100  cm = 1  m    | n | <b>n</b> 30 min = ½ hr |  |  |
| В | 1 lb = 16 oz      | 0 | 10 mm = 1 cm           |  |  |
| С | 24 in = 2 ft      | P | 1 yr = 52 wks          |  |  |
| D | 1 l = 1,000 ml    | Q | 47 in = 3 ft 11 in     |  |  |
| е | 90 min = 1 ½ hr   | R | 1000 g = 1 kg          |  |  |
| f | 1 yd = 36 in      | S | 8 pt = 16 c            |  |  |
| G | 4 qt = 1 gal      | t | 120 min = 2 hr         |  |  |
| Н | 1,000 m = 1 km    | U | 10 cm = 1 dm           |  |  |
| i | 9 ft = 3 yd       | V | 2,000 lb = 1 ton       |  |  |
| J | 1 year = 52 wks   | W | 17  ft = 5  yd  2  ft  |  |  |
| K | 2 c = 1 pt        | X | 9 dm = 90 cm           |  |  |
| ı | 8 pt = 4 qt       |   |                        |  |  |
| m | 2 ft 9 in = 33 in | Ö |                        |  |  |